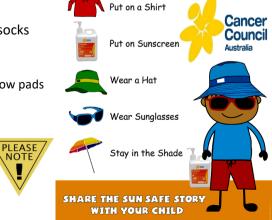

#### **EVERY DAY PROVISIONS**

Please provide a hat, sun block and appropriate clothing items for your child's protection against the harmful effects of the sun. **Send your children with sunscreen already applied on all** 

<u>days of attendance</u>. If requirements are not met children may be excluded from certain activities.

#### **HOT WEATHER & HAT POLICIES**

On days where the forecast **temperature** is **37°C** or above outdoor excursions will be cancelled and Outdoor activities replaced or rescheduled in the interest of sun safety.

Children are required to wear a hat outdoors when the **UV** level is **3 and above** (see over).

#### **Hat Policy**

Children are required to wear hats to and from all excursion venues and for any outdoor activities when the UV level is 3 or above. NOSHC will provide a hat for a \$2 fee when no hat is sent with a child.